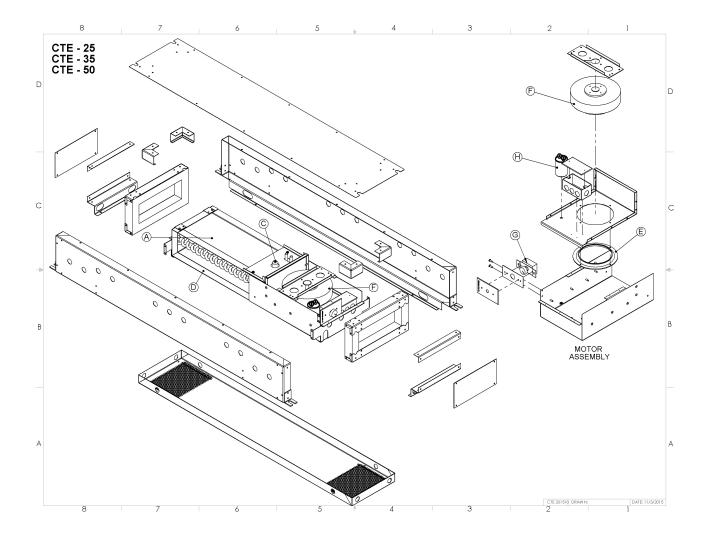

###### - unique serial number YYMM – Year Month of manufacture

| Model            | Part Description                                 | PN                   | Comment                      |
|------------------|--------------------------------------------------|----------------------|------------------------------|
| CTE25,<br>35, 50 | A-Coil Assy-includes coil,<br>coating, AXV, LLSV |                      |                              |
|                  | CTE-25 Coil Assembly                             | 25525-01             |                              |
|                  | CTE-35 Coil Assembly                             | 25525-01             |                              |
|                  | CTE-50 Coil Assembly                             | 25700-01             |                              |
|                  | B – LLSV – CTE-50 only                           |                      |                              |
|                  | LLSV-Sol+Valve (120vac<br>coil)                  | 2351 + 2760          | Recommended to replace both  |
|                  | LLSV-Sol+Valve (24vac<br>coil)                   | 2351+3130            | Recommended to replace both  |
|                  | C -AXV                                           | 3 Port - 3628        |                              |
|                  | D-Drain Pan                                      |                      |                              |
|                  | CTE-25                                           | 25524-12             |                              |
|                  | CTE-35                                           | 25524-12             |                              |
|                  | CTE-50                                           | 25700-04             |                              |
|                  | E-Inlet Ring                                     | Part of Impeller Kit | Replace as part of set       |
|                  | F-Impeller                                       | 2274-kit             | Impeller, ring and capacitor |
|                  | G-Speed Ctrl                                     | 2953                 | Up to 2.5A                   |
|                  |                                                  |                      |                              |